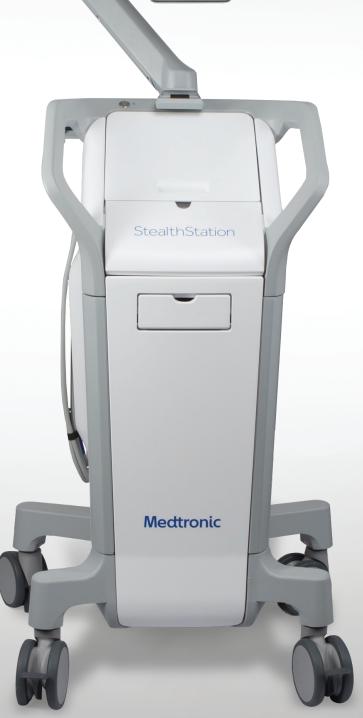

### StealthStation<sup>™</sup> ENT Navigation System

StealthStation

Medtronic Further, Together

BERCHTOLD

# EXPANDING WHAT'S POSSIBLE

The new StealthStation<sup>™</sup> ENT is a navigation system for your most basic to your most complex cases. It is built on decades of scientific, clinical and engineering research. StealthStation<sup>™</sup> ENT offers electromagnetic technology that expands what was previously possible with image-guided surgery so you can **see more, do more.** 

#### STEALTH IS... IMPROVING WORKFLOW. NOTABLY.

The elegantly designed, flexible StealthStation<sup>™</sup> ENT streamlines the operating theatre so you can maintain focus.

- A flat, under-the-head emitter is easy to position and out of the way during the surgery.
- With an optional side-mount emitter, the system enables multiple setup options for increased procedural flexibility.
- Additional EM coils create a large EM field.