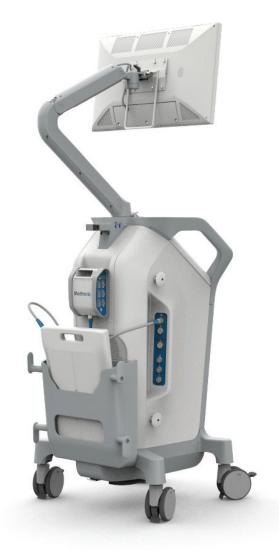

#### STEALTH IS... IMPROVING WORKFLOW. NOTABLY.

The elegantly designed, flexible StealthStation<sup>™</sup> ENT streamlines the operating theatre so you can maintain focus.

- A flat, under-the-head emitter is easy to position and out of the way during the surgery.
- With an optional side-mount emitter, the system enables multiple setup options for increased procedural flexibility.
- Additional EM coils create a large EM field.