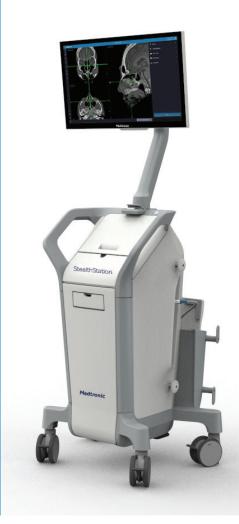

# EXPANDING WHAT'S POSSIBLE

The new StealthStation<sup>™</sup> ENT is a navigation system for your most basic to your most complex cases. It is built on decades of scientific, clinical and engineering research. StealthStation<sup>™</sup> ENT offers electromagnetic technology that expands what was previously possible with image-guided surgery so you can **see more, do more.** 

#### STEALTH IS... NAVIGATING CRITICAL AREAS. CONFIDENTLY.

Development of surgical planning tools for the StealthStation ENT provides confirmation and enhanced visualisation, through image registration and anatomical modeling