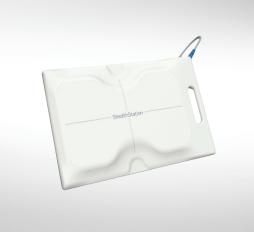

#### STEALTH IS... IMPROVING WORKFLOW. NOTABLY.

The elegantly designed, flexible StealthStation<sup>™</sup> ENT streamlines the operating theatre so you can maintain focus.

- A flat, under-the-head emitter is easy to position and out of the way during the surgery.
- With an optional side-mount emitter, the system enables multiple setup options for increased procedural flexibility.
- Additional EM coils create a large EM field.