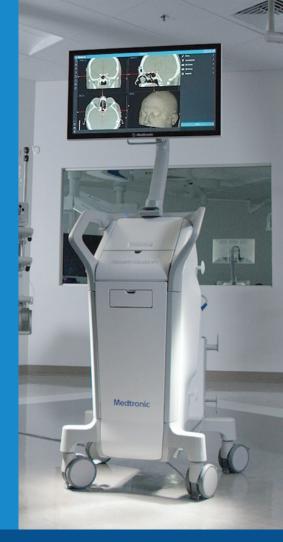

#### STEALTH IS... NAVIGATING CRITICAL AREAS. CONFIDENTLY.

Development of surgical planning tools for the StealthStation ENT provides confirmation and enhanced visualisation, through image registration and anatomical modeling

- TRU registration combines registration methods and provides numerical and visual accuracy feedback.
- Virtual endoscopy provides a simulated 3D endoscopic view of the sinuses to visualise anatomy, pathology and preoperative plans inaccessible with a traditional endoscope.
- 3D modeling provides enriched visualisation of the patient's anatomy and pathology.